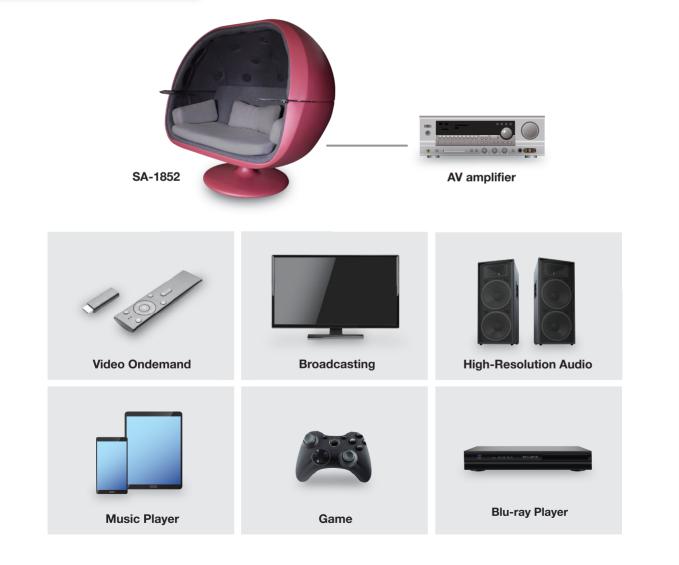

You can experience not only 22.2ch audio, but also stereo and Dolby Atmos sound fields more realistically.

Connectable Devices

BtFC

BtFL

#### **Related Devices**

You can used by connecting to SA-1852.