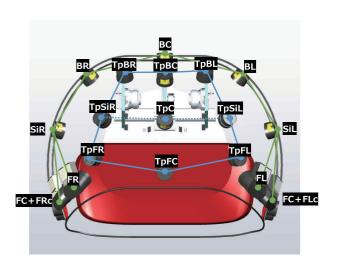

#### 22.2ch Speaker Layout

#### **Top View**

#### **Specifications**

| Dimensions            | 1400(W) × 1330(H) × 1085(D) mm (Excluding Protrusions)         |  |
|-----------------------|----------------------------------------------------------------|--|
| Weight                | Approx. 139kg                                                  |  |
| Package Dimensions 1) | 1590(W) × 710(H) × 1140(D) mm (Approx. 100kg)                  |  |
| Package Dimensions 2) | 1590(W) × 780(H) × 1140(D) mm (Approx. 90kg)                   |  |
| Speaker Unit          | Front L/R : 8cm 2-Way 8Ωmax.100W                               |  |
|                       | Center : 8cm 2-Way 8Ωmax.100W×2                                |  |
|                       | Virtual center regeneration system with left-right arrangement |  |
|                       | Surround : 5cm 8Ω max.100W × 18                                |  |
|                       | Woofer L/R : 16cm 8Ω max. 150W                                 |  |