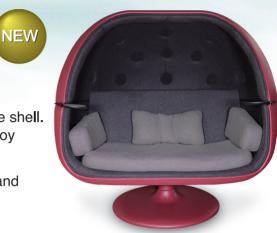

### SA-1852

22.2ch Chair Style Speaker "TamaToon "

SA-1852 is a space saving chair-type speaker.

24 high-performance speakers are built into the inside of the shell. Place the SA-1852 in front of a large-screen 8K TV, and enjoy 8K broadcasting surrounded by immersive sound.